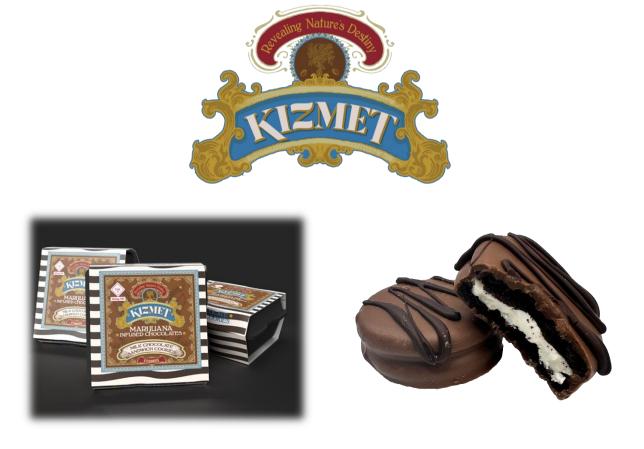

## **Milk Chocolate Sandwich Cookies**

## **100mg THC Total**

5 Cookies

## Milk chocolate sandwich cookies stuffed with double the cream.

**Ingredients:** Sugar, cocoa butter, whole milk, chocolate liquor, soy lecithin, vanillin, unbleached enriched flour (wheat flour, niacin, reduced iron, thiamine mononitrate {vitamin b1}, riboflavin {vitamin b2}, folic acid), palm and/or canola oil, cocoa (processed with alkali), high fructose corn syrup, leavening (baking soda and/or calcium phosphate), salt, artificial flavor, corn starch, confectioner's glaze, carnauba wax, cannabis oil. **Contains:** wheat, soy.